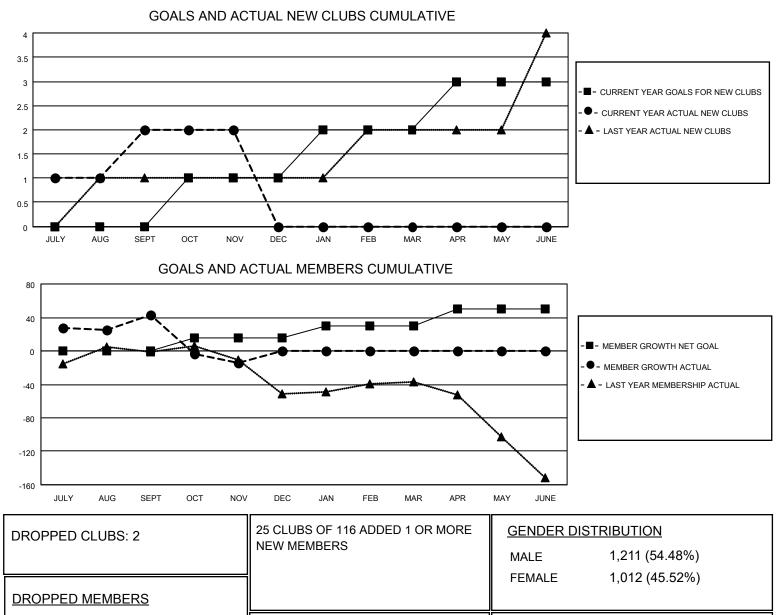

## LOCATION LEBANON

District 351

Results as of: 11/30/2020

| Clubs                 |               |           |               | Members               |                         |                         |                                                    |
|-----------------------|---------------|-----------|---------------|-----------------------|-------------------------|-------------------------|----------------------------------------------------|
| RESULTS FOR 2020-2021 |               |           |               | RESULTS FOR 2020-2021 |                         |                         |                                                    |
| QUARTER               | NEW CLUB GOAL | NEW CLUBS | DROPPED CLUBS | QUARTER ME            | MBER GROWTH NET<br>GOAL | MEMBER GROWTH<br>ACTUAL | DROPPED<br>MEMBERS ACTUAL<br>(including transfers) |
| JULY/AUG/SEPT         | 0             | 2         | 2             | JULY/AUG/SEPT         | 0                       | 124                     | 68                                                 |
| OCT/NOV/DEC           | 1             | 0         | 0             | OCT/NOV/DEC           | 15                      | 64                      | 116                                                |
| JAN/FEB/MAR           | 1             | 0         | 0             | JAN/FEB/MAR           | 15                      | 0                       | 0                                                  |
| APR/MAY/JUNE          | 1             | 0         | 0             | APR/MAY/JUNE          | 20                      | 0                       | 0                                                  |